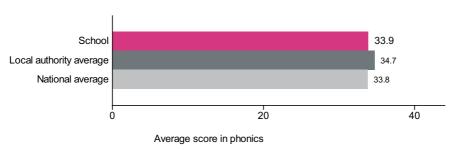

#### **Broadway Infant School** (URN: 109057)

## Phonics year 1 screening check

This is provisional data for 2018/19. CLA data is not currently available, therefore we are not currently publishing breakdowns of data such as disadvantaged which appeared previously. This information will be included in a later release.

#### Percentage achieving the expected standard in phonics

Number of pupils = 58



Percentage achieving the expected standard in year 1

## Phonics average score

Number of pupils = 58



## Attainment in phonics by mark

Number of pupils = 58



Marks in phonics check

# Attainment in phonics by %

Number of pupils = 58



Marks in phonics check