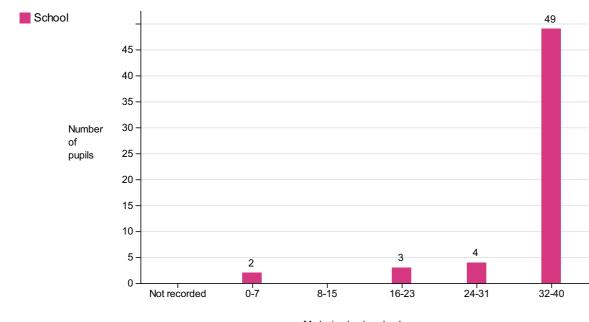

#### **Broadway Infant School** (URN: 109057)

## Phonics year 1 screening check

This is provisional data for 2018/19. CLA data is not currently available, therefore we are not currently publishing breakdowns of data such as disadvantaged which appeared previously. This information will be included in a later release.

#### Percentage achieving the expected standard in phonics

Number of pupils = 58



Percentage achieving the expected standard in year 1

## Phonics average score

Number of pupils = 58



## Attainment in phonics by mark

Number of pupils = 58



Marks in phonics check

# Attainment in phonics by %

Number of pupils = 58



Marks in phonics check