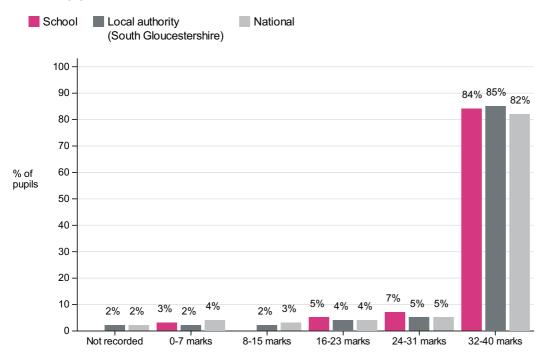

#### **Broadway Infant School** (URN: 109057)

## Phonics year 1 screening check

This is provisional data for 2018/19. CLA data is not currently available, therefore we are not currently publishing breakdowns of data such as disadvantaged which appeared previously. This information will be included in a later release.

#### Percentage achieving the expected standard in phonics

Number of pupils = 58



Percentage achieving the expected standard in year 1

## Phonics average score

Number of pupils = 58



## Attainment in phonics by mark

Number of pupils = 58



Marks in phonics check

# Attainment in phonics by %

Number of pupils = 58



Marks in phonics check