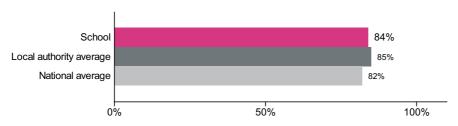

#### Percentage achieving the expected standard in phonics

Number of pupils = 58

Percentage achieving the expected standard in year 1