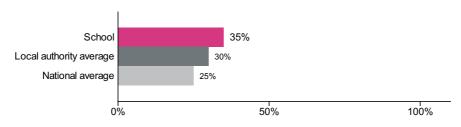

#### Percentage achieving greater depth in reading

Number of pupils = 60

Percentage achieving greater depth in reading