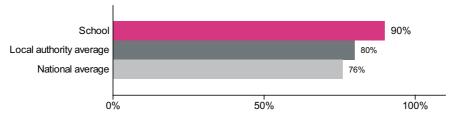

### Percentage achieving the expected standard or higher in reading

Number of pupils = 60

Percentage achieving the expected standard or higher in reading