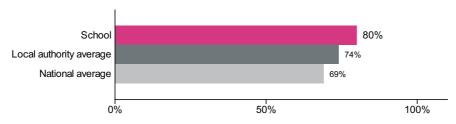

## Percentage achieving the expected standard or higher in writing

Number of pupils = 60

Percentage achieving the expected standard or higher in writing