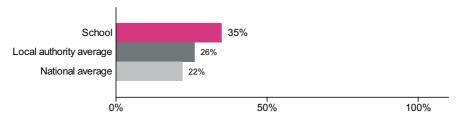

#### Percentage achieving greater depth in reading

Number of pupils = 60

Percentage achieving greater depth in reading