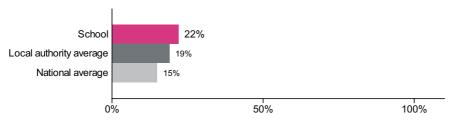

### Percentage achieving greater depth in writing

Number of pupils = 60

Percentage achieving greater depth in writing