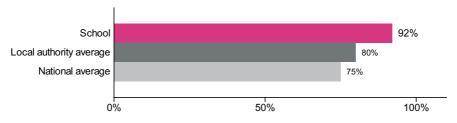

### Percentage achieving the expected standard or higher in reading

Number of pupils = 60

Percentage achieving the expected standard or higher in reading